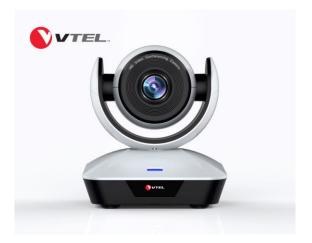

The list price of each TouchPoint Locator Button is \$95.

The list price of the VTEL HD5000PTZ camera is \$695. It is a 1080p HD Pan/Tilt/Zoom (10x optical) videoconferencing camera with USB video output, ten preset positions, and UVC camera control protocol.