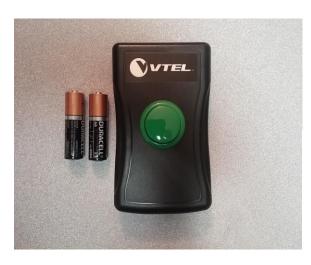

## **TouchPoint Locator Button(s)**

Place from one to nine wireless Locator Buttons in a classroom or conference room and tap any button to instantly call the VTEL HD5000PTZ camera to that location with absolute precision.

The TouchPoint Camera Control System requires no technical knowledge to set up. There are no drivers to download and no software to install. Simply place up to nine Locator Buttons in your room and tap any button to have the camera go to that location. The Locator Buttons correspond exactly to the preset positions that you select for your camera using the camera's hand-held remote control. You can change the preset positions in moments at any time you choose.

The list price of each TouchPoint Locator Button is \$95.

The list price of the VTEL HD5000PTZ camera is \$695. It is a 1080p HD Pan/Tilt/Zoom (10x optical) videoconferencing camera with USB video output, ten preset positions, and UVC camera control protocol.